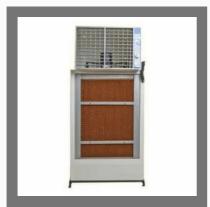

### **AIR COOLER**

Residential Duct Air Cooler

80 Litre Black industrial Plastic Air Cooler

120 Litre White industrial Plastic Air Cooler