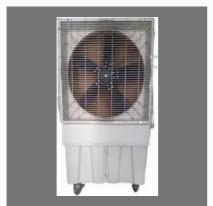

### **AIR COOLER**

Residential Duct Air Cooler

80 Litre Black industrial Plastic Air Cooler

120 Litre White industrial Plastic Air Cooler